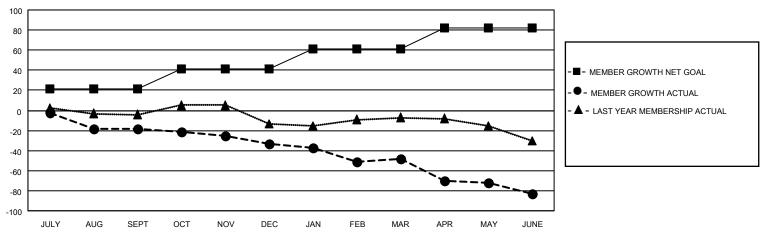

## LOCATION ARKANSAS District 7 I Results as of: 6/30/2021

| Clubs         |               |             |               | Members               |                        |                         |                                                    |  |
|---------------|---------------|-------------|---------------|-----------------------|------------------------|-------------------------|----------------------------------------------------|--|
|               | RESULTS FOR   | R 2020-2021 |               | RESULTS FOR 2020-2021 |                        |                         |                                                    |  |
| QUARTER       | NEW CLUB GOAL | NEW CLUBS   | DROPPED CLUBS | QUARTER MEMB          | BER GROWTH NET<br>GOAL | MEMBER GROWTH<br>ACTUAL | DROPPED<br>MEMBERS ACTUAL<br>(including transfers) |  |
| JULY/AUG/SEPT | 0             | 0           | 0             | JULY/AUG/SEPT         | 21                     | 8                       | 24                                                 |  |
| OCT/NOV/DEC   | 0             | 0           | 0             | OCT/NOV/DEC           | 20                     | 7                       | 22                                                 |  |
| JAN/FEB/MAR   | 0             | 0           | 0             | JAN/FEB/MAR           | 20                     | 18                      | 32                                                 |  |
| APR/MAY/JUNE  | 1             | 0           | 0             | APR/MAY/JUNE          | 21                     | 9                       | 42                                                 |  |

## GOALS AND ACTUAL MEMBERS CUMULATIVE

| DROPPED CLUBS: 0           |     | 18 CLUBS OF 31 ADDED 1 OR MORE<br>NEW MEMBERS | GENDER DISTRIBUTION  MALE 422 (66.67%) |              |    |
|----------------------------|-----|-----------------------------------------------|----------------------------------------|--------------|----|
| DROPPED MEMBERS            |     |                                               | FEMALE                                 | 211 (33.33%) |    |
| DECEASED                   | 18  | CLICK HERE FOR CUMULATIVE                     | TOTAL FAMILY UNIT MEMBERS              |              | 79 |
| CLUB CANCELLED 0 OTHER 102 |     | MEMBERSHIP DATA                               | FAMILY MEMBERS PAYING HALF             |              | 40 |
|                            |     |                                               |                                        |              | 40 |
| TOTAL                      | 120 |                                               | 0020                                   |              |    |